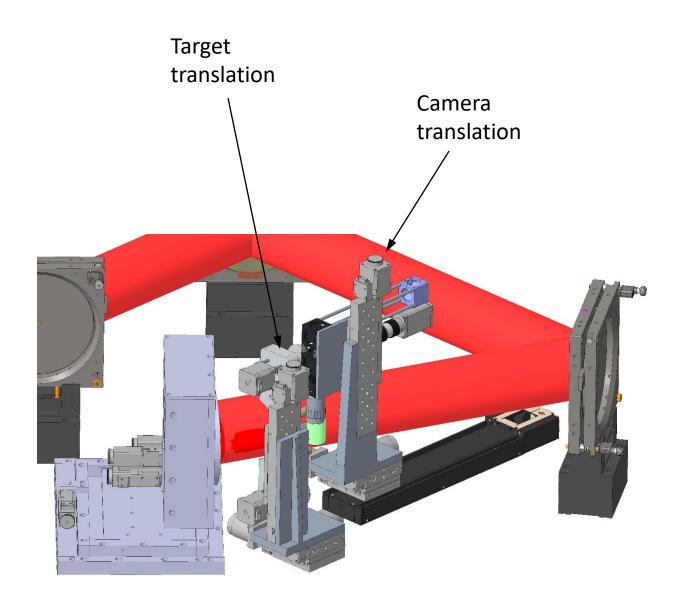

# **ITRF Project**

**Mechanical Engineering Design** 

Target Chamber - Gabor Lens Positions - FETS FFA Chamber

Clive Hill 12/07/23



# **Target Chamber**



# **Target Chamber**





200mm translation

### **Target Optics Arrangement**







#### FFA Chamber Design



From Shinji



From Neil



Chamber CAD modelling by Clive





#### FFA Chamber Design – Bellows ideas?



Membranbälge Edge Welded Bellows

Home

Products

about MEWASA

Contact

Request

Downloads

#### Edge Welded Bellows Non Circular

For special applications, for example as a handling system in the smallest possible <u>vacuum</u> space, non-circular diaphragm bellows are often used. Mewasa AG already offers you a larger selection of non-circular diaphragm bellows profiles made of 1.4404 (316L).

Thanks to our many years of experience, you also benefit from the possibility of realizing a new development specially designed for your requirements together with our R&D department.



| Тур | Α    | В     | С     | D     |
|-----|------|-------|-------|------