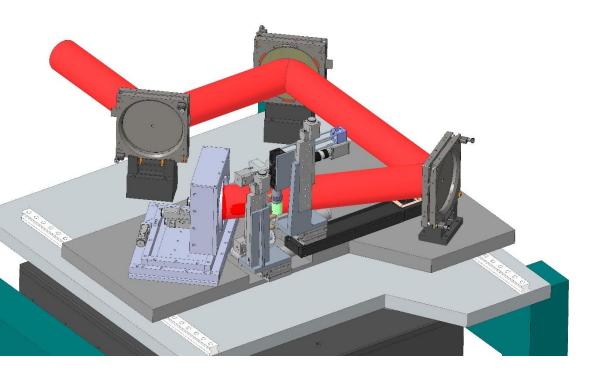

# **Target Chamber**

# **Target Chamber**

200mm translation

### **Target Optics Arrangement**