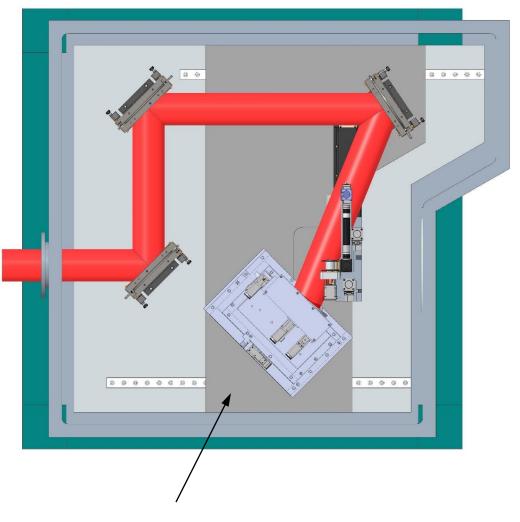

# **ITRF Project**

**Mechanical Engineering Design** 

Target Chamber - Gabor Lens Positions - FETS FFA Chamber

Clive Hill 12/07/23



# **Target Chamber**



# **Target Chamber**





200mm translation

### **Target Optics Arrangement**







#### FFA Chamber Design



From Shinji



From Neil



Chamber CAD modelling by Clive





#### FFA Chamber Design – Bellows ideas?



Membranbälge Edge Welded Bellows

Home

Products

about MEWASA

Contact

Request

Downloads

#### Edge Welded Bellows Non Circular

For special applications, for example as a handling system in the smallest possible <u>vacuum</u> space, non-circular diaphragm bellows are often used. Mewasa AG already offers you a larger selection of non-circular diaphragm bellows profiles made of 1.4404 (316L).

Thanks to our many years of experience, you also benefit from the possibility of realizing a new development specially designed for your requirements together with our R&D department.



| Тур | Α    | В