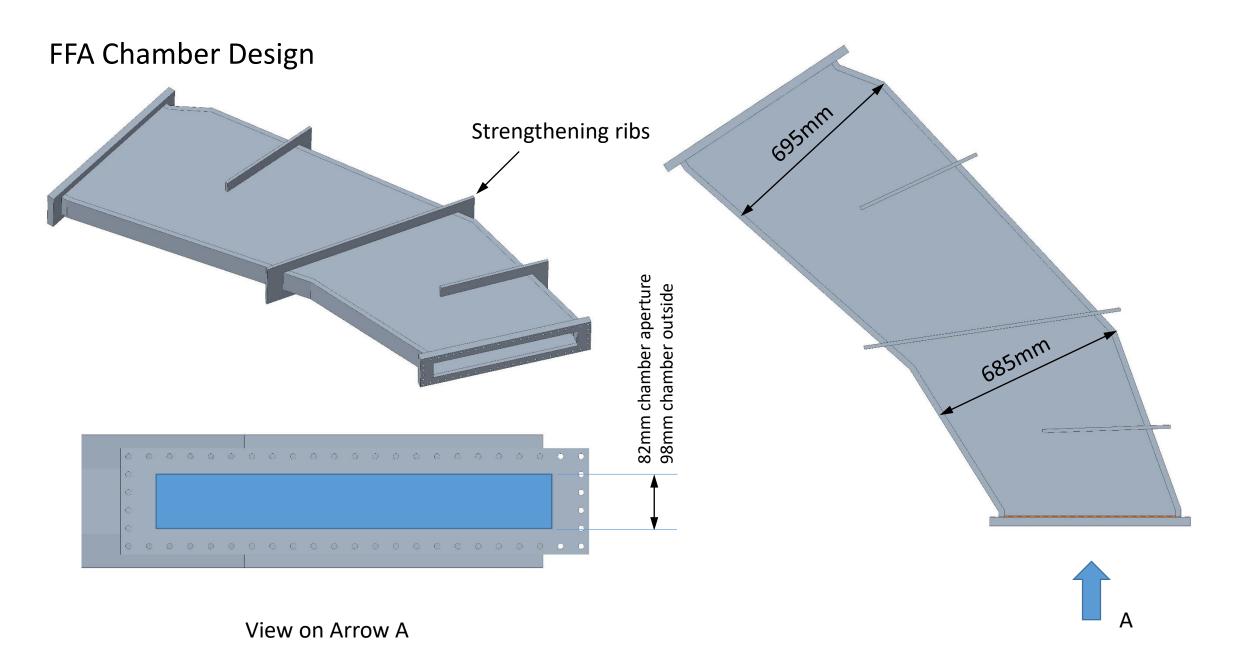

# **ITRF Project**

**Mechanical Engineering Design** 

Target Chamber - Gabor Lens Positions - FETS FFA Chamber

Clive Hill 12/07/23



# **Target Chamber**



# **Target Chamber**





200mm translation

### **Target Optics Arrangement**







#### FFA Chamber Design



From Shinji



From Neil



Chamber CAD modelling by Clive





#### FFA Chamber Design – Bellows ideas?



Membranbälge Edge Welded Bellows

Home

Products

about MEWASA

Contact

Request

Downloads

#### Edge Welded Bellows Non Circular

For special applications, for example as a handling system in the smallest possible <u>vacuum</u> space, non-circular diaphragm bellows are often used. Mewasa AG already offers you a larger selection of non-circular diaphragm bellows profiles made of 1.4404 (316L).

Thanks to our many years of experience, you also benefit from the possibility of realizing a new development specially designed for your requirements together with our R&D department.



| Тур | Α    | В     | С     | D     |
|-----|------|-------|-------|-------|
| 1   | 24   | 42    | 34    | 52    |
| 2   | 28   | 130   | 48    | 150   |
| 3   | 30