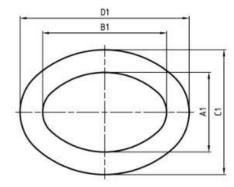

Elliptical

| Тур | A1   | B1    | C1    | D1    |
|-----|------|-------|-------|-------|
| 20  | 66.7 | 117.5 | 104.7 | 155.5 |

Bellows ??