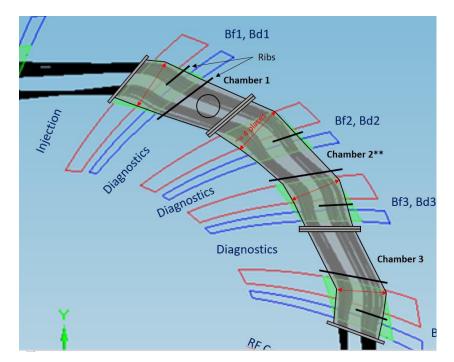

# **ITRF Project**

**Mechanical Engineering Design** 

Target Chamber - Gabor Lens Positions - FETS FFA Chamber

Clive Hill 12/07/23



# **Target Chamber**



# **Target Chamber**





200mm translation

### **Target Optics Arrangement**







#### FFA Chamber Design



From Shinji



From Neil



Chamber CAD modelling by Clive





#### FFA Chamber Design – Bellows ideas?



Membranbälge Edge Welded Bellows

Home

Products

about MEWASA

Contact

Request

Downloads

#### Edge Welded Bellows Non Circular

For special applications, for example as a handling system in the smallest possible <u>vacuum</u> space, non-circular diaphragm bellows are often used. Mewasa AG already offers you a larger selection of non-circular diaphragm bellows profiles made of 1.4404 (316L).

Thanks to our many years of experience, you also benefit from the possibility of realizing a new development specially designed for your requirements together with our R&D department.



| Тур | Α    | В     | С     | D     |
|-----|------|-------|-------|-------|
| 1   | 24   | 42    | 34    | 52    |
|