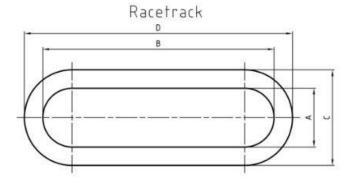

#### Edge Welded Bellows Non Circular

For special applications, for example as a handling system in the smallest possible <u>vacuum</u> space, non-circular diaphragm bellows are often used. Mewasa AG already offers you a larger selection of non-circular diaphragm bellows profiles made of 1.4404 (316L).

Thanks to our many years of experience, you also benefit from the possibility of realizing a new development specially designed for your requirements together with our R&D department.

| Тур | Α    | В     | С     | D     |
|-----|------|-------|-------|-------|
| 1   | 24   | 42    | 34    | 52    |
| 2   | 28   | 130   | 48    | 150   |
| 3   | 30   | 194   | 50    | 214   |
| 4   | 40   | 130   | 60    | 150   |
| 5   | 62.3 | 220.8 | 90.3  | 248.8 |
| 6   | 75.5 | 158.2 | 103.5 | 186.2 |
| 7   | 75.6 | 235   | 103.6 | 263   |
| 8   | 92   | 318   | 120   | 346   |
| 9   | 70   | 372   | 98    | 400   |
| 10  | 160  | 1200  | 220   | 1260  |
| 11  | 320  | 1360  | 380   | 1420  |
| 12  | 80.4 | 149.7 | 98.4  | 167.8 |

Elliptical

| Тур | A1   | B1    | C1    | D1    |
|-----|------|-------|-------|-------|
| 20  | 66.7 | 117.5 | 104.7 | 155.5 |

Bellows ??