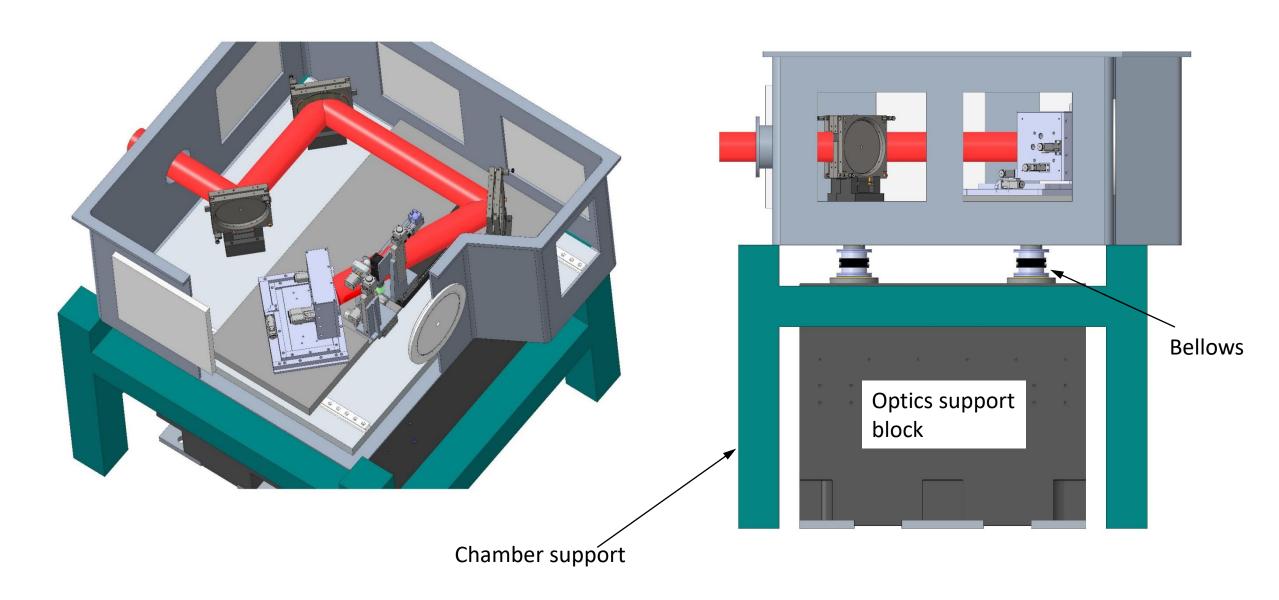

#### FFA Chamber Design

From Shinji

From Neil

Chamber CAD modelling by Clive

#### FFA Chamber Design – Bellows ideas?

Membranbälge Edge Welded Bellows

Home

Products

about MEWASA

Contact

Request

Downloads