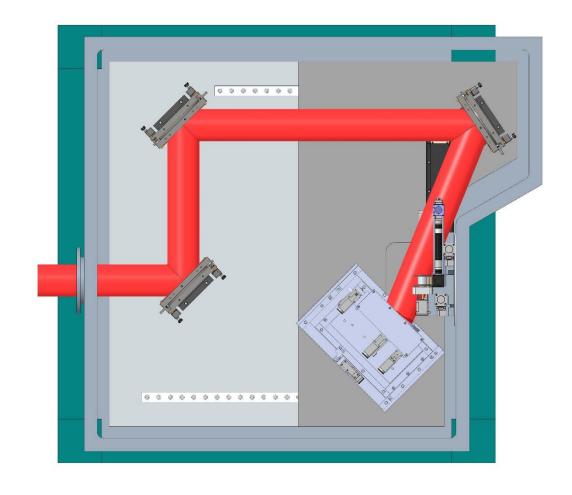

# **ITRF Project**

**Mechanical Engineering Design** 

Target Chamber - Gabor Lens Positions - FETS FFA Chamber

Clive Hill 12/07/23



# **Target Chamber**



# **Target Chamber**





200mm translation

### **Target Optics Arrangement**







#### FFA Chamber Design



From Shinji



From Neil



Chamber CAD modelling by Clive





#### FFA Chamber Design – Bellows ideas?



Membranbälge Edge Welded Bellows

Home

Products

about MEWASA

Contact

Request

Downloads

#### Edge Welded Bellows Non Circular

For special applications, for example as a handling system in the smallest possible <u>vacuum</u> space, non-circular diaphragm bellows are often used. Mewasa AG already offers you a larger selection of non-circular diaphragm bellows profiles made of 1.4404 (316L).

Thanks to our many years of experience, you also benefit from the possibility of realizing a new development specially designed for your requirements together with our R&D department.



| Тур | Α    |