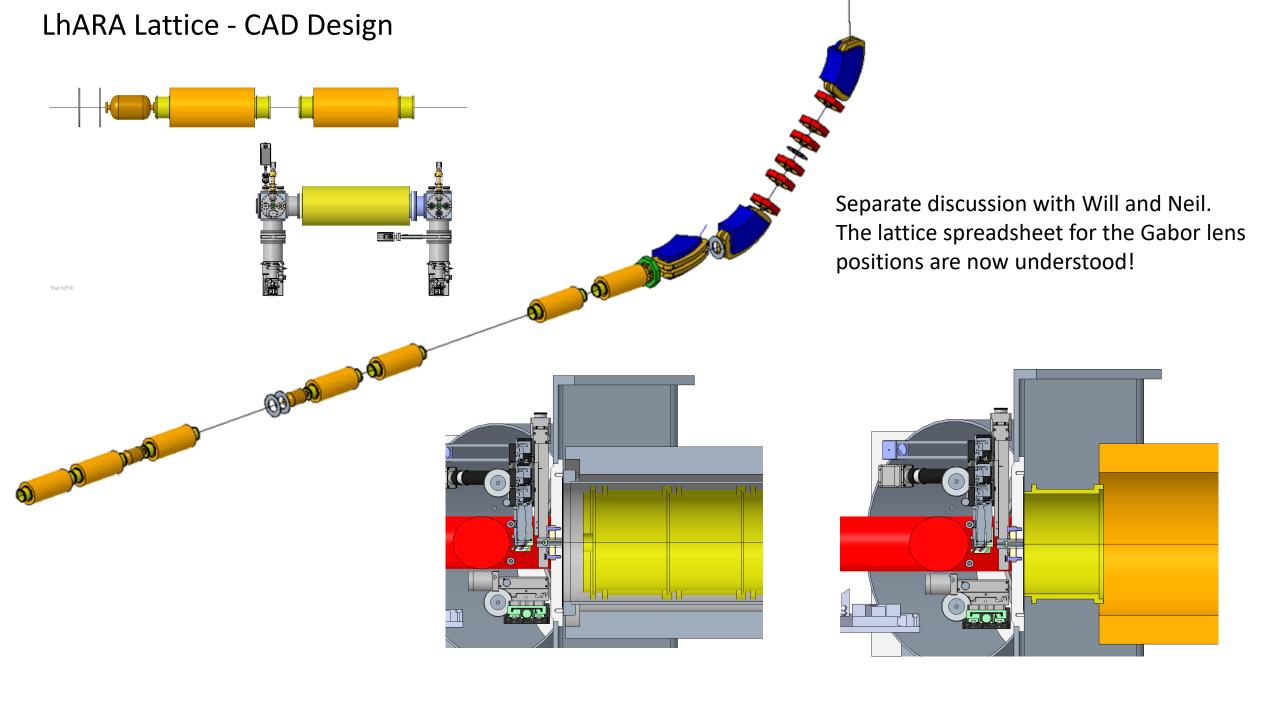

# **ITRF Project**

**Mechanical Engineering Design** 

Target Chamber - Gabor Lens Positions - FETS FFA Chamber

Clive Hill 12/07/23

#### FFA Chamber Design

From Shinji

From Neil

Chamber CAD modelling by Clive